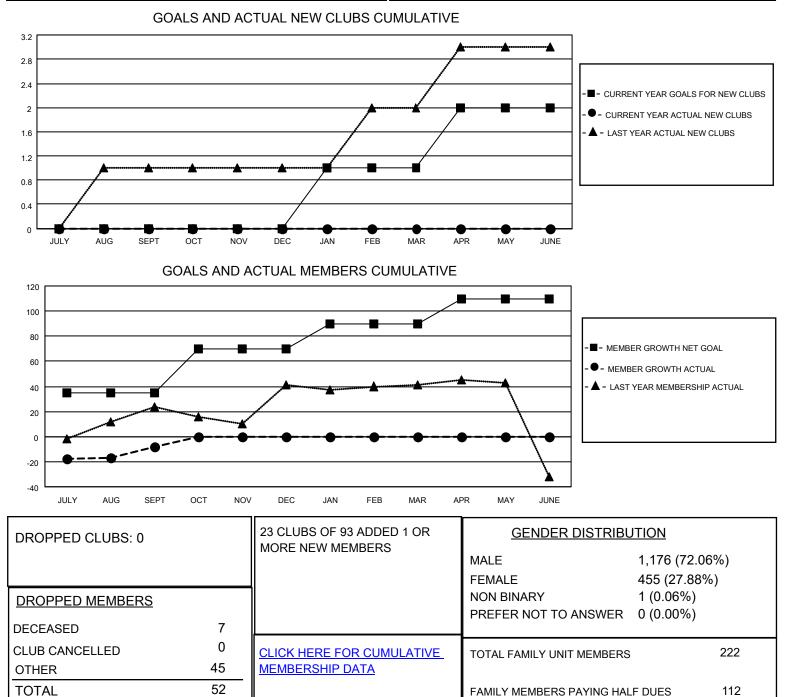

## LOCATION ENGLAND

District 105CW

Results as of: 9/30/2021

| Clubs                 |               |           |               | Members               |                        |                         |                                                    |
|-----------------------|---------------|-----------|---------------|-----------------------|------------------------|-------------------------|----------------------------------------------------|
| RESULTS FOR 2021-2022 |               |           |               | RESULTS FOR 2021-2022 |                        |                         |                                                    |
| QUARTER               | NEW CLUB GOAL | NEW CLUBS | DROPPED CLUBS |                       | BER GROWTH NET<br>GOAL | MEMBER GROWTH<br>ACTUAL | DROPPED<br>MEMBERS ACTUAL<br>(including transfers) |
| JULY/AUG/SEPT         | 0             | 0         | 0             | JULY/AUG/SEPT         | 35                     | 48                      | 52                                                 |
| OCT/NOV/DEC           | 0             | 0         | 0             | OCT/NOV/DEC           | 35                     | 0                       | 0                                                  |
| JAN/FEB/MAR           | 1             | 0         | 0             | JAN/FEB/MAR           | 20                     | 0                       | 0                                                  |
| APR/MAY/JUNE          | 1             | 0         | 0             | APR/MAY/JUNE          | 20                     | 0                       | 0                                                  |